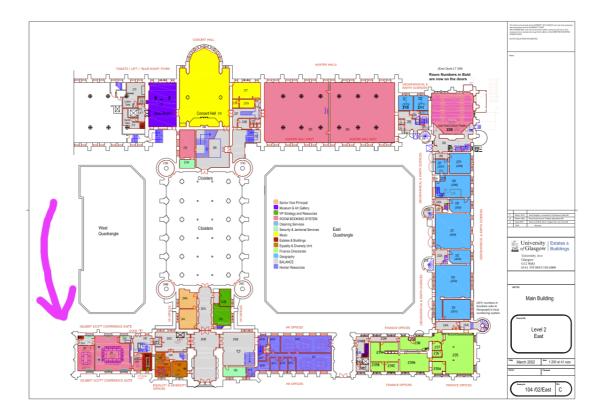

# Scottish Phylogeny Discussion Group University of Glasgow, 30th March 2012

Programme

The discussion group will be held in the Gilbert Scott conference rooms, 253 and 356. These are situated within the historic main building of the University, just off the West Quadrangle (see maps at end of programme).