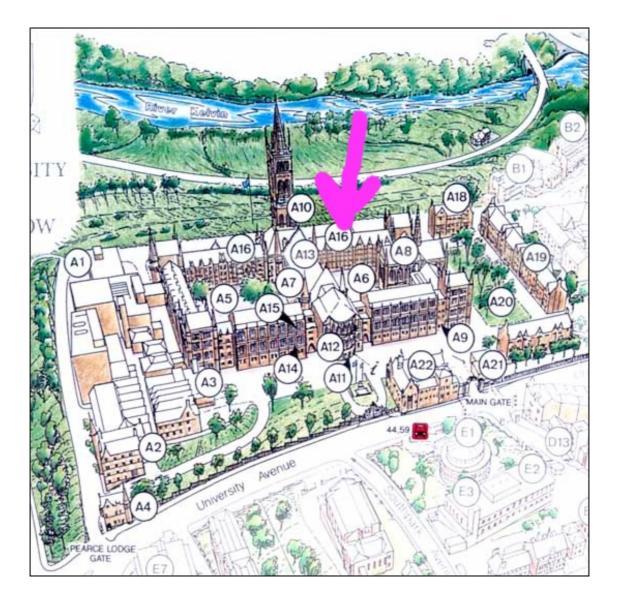

# Scottish Phylogeny Discussion Group University of Glasgow, 30th March 2012

Programme

The discussion group will be held in the Gilbert Scott conference rooms, 253 and 356. These are situated within the historic main building of the University, just off the West Quadrangle (see maps at end of programme).